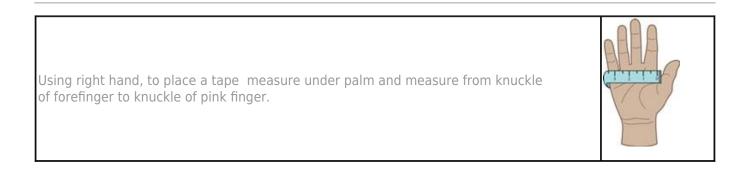

## How to determine your working glove size?

### **Glove Size Chart**

| Glove Size | Hand Size | Hand Length | Min. Glove Length |
|------------|-----------|-------------|-------------------|
| 6 (XS)     | 152mm     | 160mm       | 220mm             |
| 7 (S)      | 178mm     | 171mm       | 230mm             |
| 8 (M)      | 203mm     | 182mm       | 240mm             |
| 9 (L)      | 229mm     | 192mm       | 252mm             |
| 10 (XL)    | 254mm     | 204mm       | 260mm             |
| 11 (XXL)   | 279mm     | 215mm       | 270mm             |