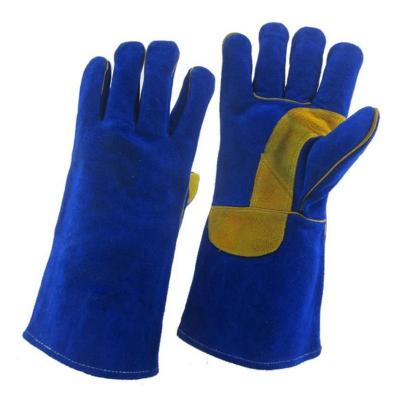

## COW SPLIT LEATHER WELDING GLOVES, FULL LINING, YELLOW COW SPLIT LEATHER REINFORCEMENT ON PALM, KEVLAR THREAD STITCHING, 35CM

### **Quick Details**

Model Number: 151016 Material: cow split leather Size: 10[]XL)-11(XXL) Length: 35cm Packing: 12pairs/polybag, 72pairs/carton Weight: 23kgs/carton Carton Size: 36x32x74cm Quality Grade: AB grade, A grade