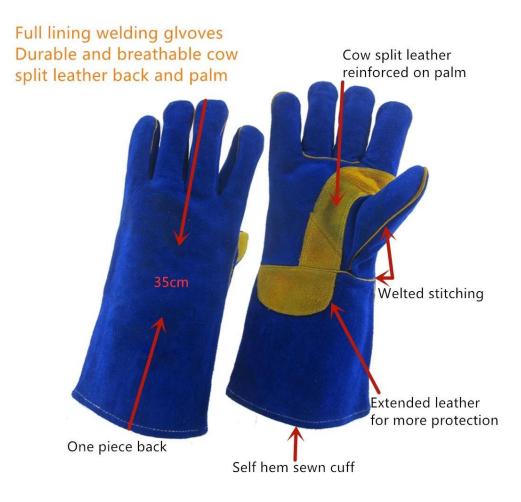

## COW SPLIT LEATHER WELDING GLOVES, FULL LINING, YELLOW COW SPLIT LEATHER REINFORCEMENT ON PALM, KEVLAR THREAD STITCHING, 35CM

#### Feature