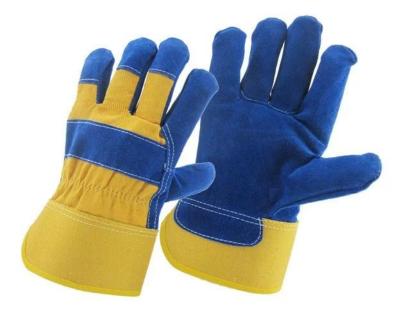

# BLUE COW SPLIT LEATHER WORKING GLOVES, LEATHER FULL PALM, YELLOW DRILL COTTON BACK AND RUBBERIZED CUFF

#### **Quick Details**

Model Number: 111022 Material: cow split leather, polyester-mixed cotton cloth and rubberized safety cuff Size: 10(XL)-11(XXL) Packing: 12pairs/polybag, 120pairs/carton Weight: 25kgs/carton Carton Size: 38x28x65cm

Quality Grade: BC grade, AB grade, A grade