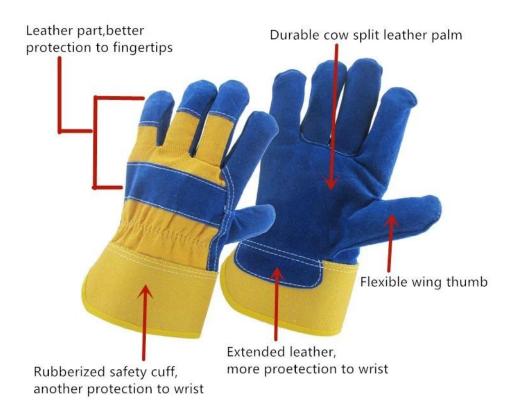

#### Feature

## Function

This leather working glove is to be designed according to EN420, EN388 standard. To keep your hand clean and to reduce general risk of hand injury such as cutting, puncture and abrade. This working gloves can be widely used in assembly, construction, fabricating, landscaping, maintenance, metal working, mining and sanitation.