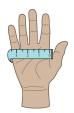

# How to determine your working glove size?

Using right hand, to place a tape measure under palm and measure from knuckle of forefinger to knuckle of pink finger.

**Glove Size Chart**